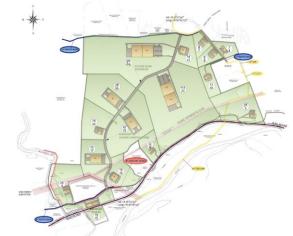

# WILKES INDUSTRIAL PARK

Wilkes County, NC

### **General Information**

Site Address: Liberty Grove/River Road

Site Size: 497.03 Acres Price: Negotiable

Zoning: General Industrial

#### **Utilities**

Electric: <u>Duke Energy</u>

Water: 1.0 MGD excess capacity (12" & 8" Pipe)
Wastewater: 1.264 MGD excess capacity (8" Pipe)
Natural Gas: Frontier Energy (10" & 6" Pipe)

Telecom Fiber: <u>CenturyLink</u>

## **Access to Transportation**

Rail: Yadkin Valley Railroad

Distance to Rail: 300 yards

Nearest Commercial Airport: Piedmont Triad Intl. Airport

Nearest Airport: Wilkes County Airport

Distance to Nearest Airport: 3 Miles

Distance to Interstate: 20 Miles (Interstate-77)

Distance to Highway: 1 Mile (NC-268)

Distance to US-421: 5 Miles

#### **Additional Information**

Site Prep/Due Diligence: Phase 1 ESA, Soil Borings,

Geotechnical Study, etc.

Air Quality: Attainment

Other: Electric substation is less than a half

mile away

Town of North Wilkesboro • Economic Development Department 832 Main Street • N. Wilkesboro, NC 28659 • (336) 667-7129\*3014