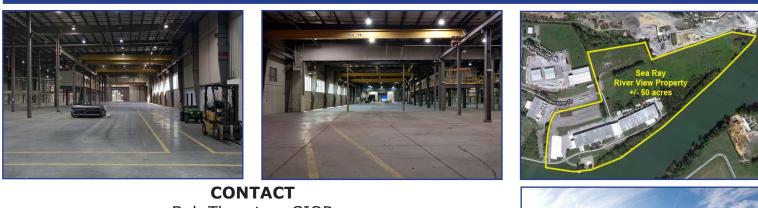

## SEA RAY RIVERVIEW 5502 Island River Drive Knoxville, TN 37914 Knox County

**Property Type:** Warehousing and Distribution Available: 202,128 square feet Sales Price: \$3,900,000 **REDUCED:** \$3,000,000 Lease Rate: Negotiable Year Built: 1987 **Building Information** 202,128 Ceiling Heights: 28' - 32' SO/FT: Loading Docks: All Utilities: Yes Yes (2) 52 Acres Drive in Doors: Yes (17) Acreage: Construction: Pre-Engineered/Steal Frame Office Space: 12,569 s.f. **Property Description:** Located in the Forks-Of-The-River Industrial Park the Sea Ray River View Plant is constructed of pre-engineered

Located in the Forks-Of-The-River Industrial Park the Sea Ray River View Plant is constructed of pre-engineered metal with a steel frame and stucco siding and consists of three sections: Assembly (83,661 s.f.), Laminating (80,717 s.f.) and Connecting Addition (17,050 s.f.) plus a separate maintenance and chemical storage building. Features include: 28' - 32' ceiling height; 30' bays on center running length of building with (2) 65' outside and (1) 20' center width bays; (2) 8'x10' loading docks-levelers/bumpers/locks; (17) drive-in-doors; (6) compressors and air lines; 7' chain link fence secures entire property; rail spur adjacent to property; approximately 12,569 total s.f. of office space; heavy electrical; all utilities; 3000' river frontage; and an abundance of paved parking and outside storage.