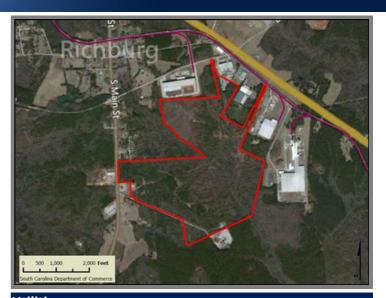

## L & C Tract J

SE quad SC 9/SC 901, SE side of Richburg Richburg, SC 29729

| County       | Chester                                  |
|--------------|------------------------------------------|
| Municipality | Unincorporated                           |
| Zoning       | ID-2                                     |
| Tax Map ID   | 125-00-00-021-000                        |
| Park Status  | Stand Alone Site                         |
| Location     | SE quad SC 9/SC 901, SE side of Richburg |
| Landuse      | Light Industrial (N)                     |
|              | Light Industrial (S)                     |
|              | Light Industrial (E)                     |
|              | Light Industrial (W)                     |
|              |                                          |

## Details

| Total Site Acreage                 | 299.00       |
|------------------------------------|--------------|
| Developable Acreage                | 150.00       |
| Additional Acreage<br>Available    | Undetermined |
| Minimum Divisible Acreage          | 5.00         |
| Max Contiguous<br>Developable Site | Undetermined |
| Maximum Building Size              | Undetermined |
| Site Improvements                  | Forested     |
| Elevation Range                    | 470' to 592' |
| Primary Soil Type                  | Sandy Loam   |
| SC Certification Program           | None         |