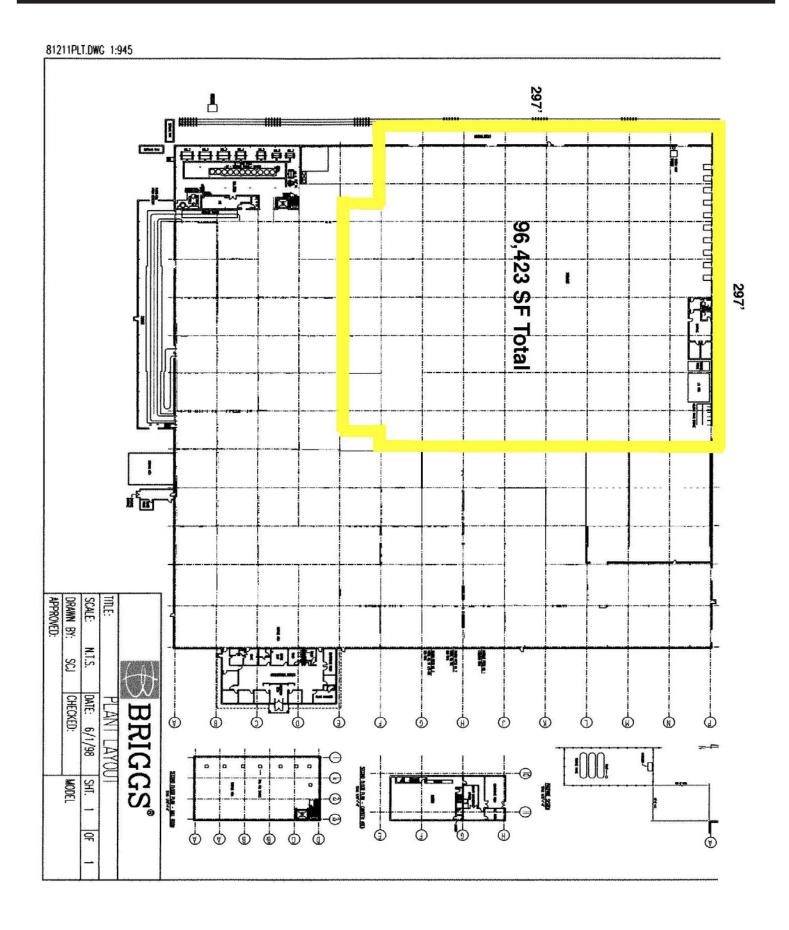

### **Building Information**

SQ/FT: 100,000 Ceiling Heights: 22'
All Utilities: Yes Loading Docks: Yes (10)
Construction: Pre-Engineered Metal & Steel Frame Office Space: 1,320 SF

Floor Areas: 297 x 297x IRR Rail: Yes

## IntelliKinetics Warehouse Floor Plan