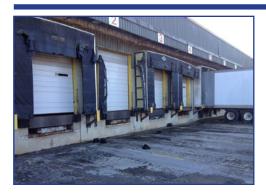

### **Building Information**

SQ/FT: 100,000 Ceiling Heights: 22'
All Utilities: Yes Loading Docks: Yes (10)
Construction: Pre-Engineered Metal & Steel Frame Office Space: 1,320 SF

Floor Areas: 297 x 297x IRR Rail: Yes

#### **Property Description:**

This building is located in the Forks of the River Industrial Park & is a good clean warehouse. Building has 100,000 SF (divisible) space with 1,320 warehouse type office. Utilities include 400-Watt Metal Halite lighting, 1200 AMP (3) Phase power, and wet sprinkler. Buildings offers 22' ceiling height, paved parking for 100+ cars, trailer parking and 7'chain link fencing. Located approx. (5) miles from I-40 via Strawberry Plaines Pike exit. The Knoxville airport is 12 miles and the Downtown Knoxville airport 6 miles. Building is served by Gulf and Ohio Railroad.