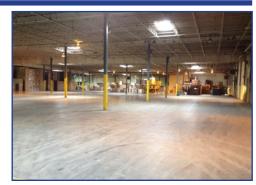

### **Building Information**

SQ/FT: 100,000 Ceiling Heights: 22'
All Utilities: Yes Loading Docks: Yes (10)
Construction: Pre-Engineered Metal & Steel Frame Office Space: 1,320 SF

Floor Areas: 297 x 297x IRR Rail: Yes

#### **Property Description:**

This building is located in the Forks of the River Industrial Park & is a good clean warehouse. Building has 100,000 SF (divisible) space with 1,320 warehouse type office. Utilities include 400-Watt Metal Halite lighting, 1200 AMP (3) Phase power, and wet sprinkler. Buildings offers 22' ceiling height, paved parking for 100+ cars, trailer parking and 7'chain link fencing. Located approx. (5) miles from I-40 via Strawberry Plaines Pike exit. The Knoxville airport is 12 miles and the Downtown Knoxville airport 6 miles. Building is served by Gulf and Ohio Railroad.