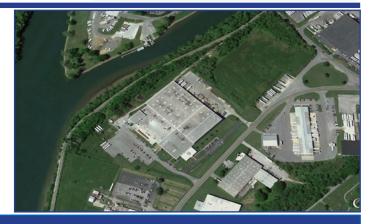

# IntelliKinetics Warehouse 5040 National Drive Knoxville, TN 37914 Knox County

**Property Type:** Warehousing and Distribution

**Available:** 100,000 SF (Divisible)

**Lease Rate:** \$3.75 Modified Gross

#### **Property Description:**

This building is located in the Forks of the River Industrial Park & is a good clean warehouse. Building has 100,000 SF (divisible) space with 1,320 warehouse type office. Utilities include 400-Watt Metal Halite lighting, 1200 AMP (3) Phase power, and wet sprinkler. Buildings offers 22' ceiling height, paved parking for 100+ cars, trailer parking and 7'chain link fencing. Located approx. (5) miles from I-40 via Strawberry Plaines Pike exit. The Knoxville airport is 12 miles and the Downtown Knoxville airport 6 miles. Building is served by Gulf and Ohio Railroad.