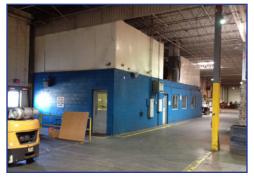

### **Building Information**

SQ/FT: 100,000 Ceiling Heights: 22'
All Utilities: Yes Loading Docks: Yes (10)
Construction: Pre-Engineered Metal & Steel Frame Office Space: 1,320 SF

Floor Areas: 297 x 297x IRR Rail: Yes

#### **Property Description:**

This building is located in the Forks of the River Industrial Park & is a good clean warehouse. Building has 100,000 SF (divisible) space with 1,320 warehouse type office. Utilities include 400-Watt Metal Halite lighting, 1200 AMP (3) Phase power, and wet sprinkler. Buildings offers 22' ceiling height, paved parking for 100+ cars, trailer parking and 7'chain link fencing. Located approx. (5) miles from I-40 via Strawberry Plaines Pike exit. The Knoxville airport is 12 miles and the Downtown Knoxville airport 6 miles. Building is served by Gulf and Ohio Railroad.